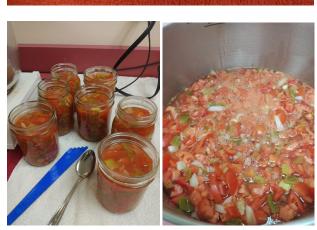

## WATER BATH CANNING SALSA CLASS

Interested in learning how to can your own salsa please join us. Space is limited so please register today!

When: Thursday, September 19th

Time: 9am-12pm