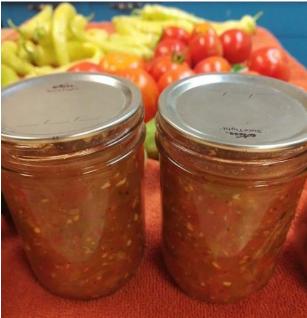

## WATER BATH CANNING SALSA CLASS

Interested in learning how to can your own salsa please join us. Space is limited so please register today!

When: Thursday, September 19th

Time: 9am-12pm